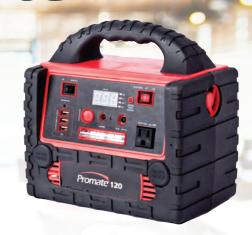

#### **General Specifications**

200 Watts Inverter:

1 x 12 Ah / 12V DC **Battery:** Sealed Lead Acid

**Battery Life on** 

1 hr Full Load:

Solar Charging: 30 Watts

Dimension (LxWxH): 245x163x245mm

Weight: 4.95 kg

#### **Usage & Features**

**AC Output:** 1 x 220V AC Outlet

DC Output: 2 x 12V DC Sockets

3 x 5V Sockets **USB**:

**LED Light:** 1.5 Watts

AC Voltage, Frequency, **LED Display** Power, Battery

Car Jumper: N/A

### **Charging Specifications**

220V AC Inverter (charger included) AC:

Car Cigarette Lighter (charger included) DC:

Solar Panel: 30 Watts Max (not included)

Sample Usage: (Number of hours based on individual testing)